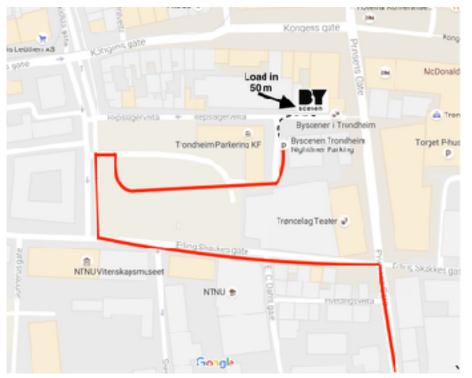

#### MAP/DIRECTIONS:

On Google Maps you can search for "<u>Byscenen Trondheim</u> <u>Nightliner Parking</u>" to see where parking is located.

If using GPS, enter **"Erling Skakkes Gate 40B, 7012 Trondheim"** into your system to locate. The GPS coordinates are **63.429848, 10.391250**.

We can fit **ONE 18 m bus or truck including trailer.** Additional vehicles will need to be parked offsite.

Bus parking is located 50 m from the main entrance to Byscenen.

### PARKING SPACE:

It is crucial to keep clear of the areas mentioned in the picture below. The doors on the wall are fire exits. The steel gate on the ground is being used daily and has to be kept clear so it can be opened. Byscenen is located 50 m from the parking space.