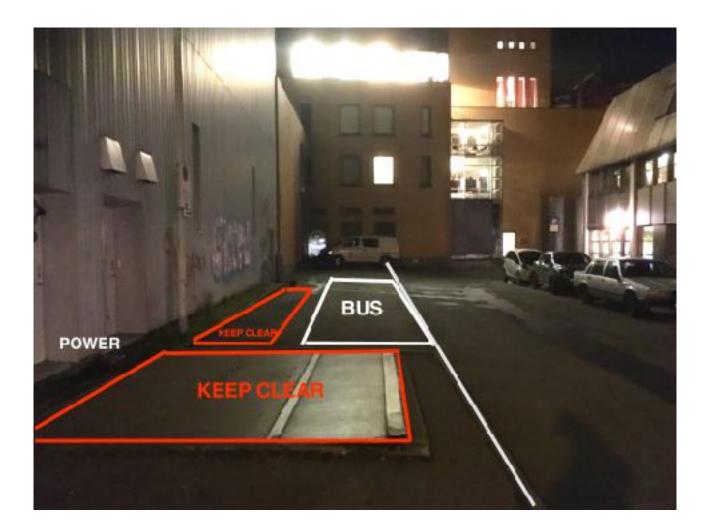

### PARKING SPACE:

It is crucial to keep clear of the areas mentioned in the picture below. The doors on the wall are fire exits. The steel gate on the ground is being used daily and has to be kept clear so it can be opened. Byscenen is located 50 m from the parking space.